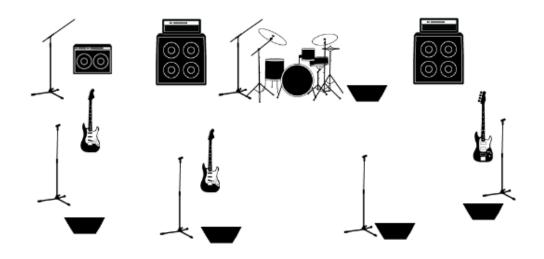

## **PTY Technical Rider**

| Musician | Role                     | Amp                                          | DI | Microphone               |
|----------|--------------------------|----------------------------------------------|----|--------------------------|
| Olivia   | Vocals                   | No                                           | No | Sennheiser XSW2<br>E-835 |
| John     | Rhythm Guitar/<br>Vocals | Boss Katana 4x10<br>cab or Fender<br>Mustang | x1 | Sennheiser E-835         |
| Dave     | Bass/ Vocals             | Peavey 500w 4x10                             | x1 | Shure SM58               |
| Chris    | Lead Guitar/<br>Vocals   | VOX AC15/ Shure<br>SM57                      | x1 | Sennheiser E-835         |
| Drummer  | Drums                    | No                                           | No | No                       |

Drums - 22' Kick, 14" Snare, 10" Rack Tom, 16" Floor Tom.

| Channel | Input         |
|---------|---------------|
| 1       | Kick          |
| 2       | Snare         |
| 3       | Rack tom      |
| 4       | Floor Tom     |
| 5       | OH Left       |
| 6       | OH Right      |
| 7       | Bass          |
| 8       | Rhythm Guitar |
| 9       | Lead Guitar   |
| 10      | Olivia VOX    |
| 11      | John VOX      |
| 12      | Dave VOX      |
| 13      | Chris VOX     |
| 14      | Click         |
| 15      | Track         |